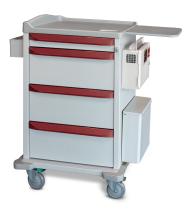

## **Medication Carts**

# M-Series Punch Card

M-Series medication carts excel in the areas that make the difference for nurses, like easy usage and access, a wide range of drawer configurations, enormous capacity, and smooth drawer action. Efficiently accommodate half and full-size cards and packaging systems like Dispill®.

### **Accessories and Options**

\* Included on all M-Series Medication Carts. M3 & M4 Models also include Slide-Out Surface, Waste M5 & M6 Models include Tracking Caster, Waste with Lid.

Cart Handle\*

Core Removable Lock