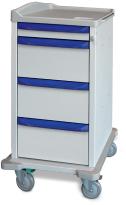

# M-Series Punch Card

M-Series medication carts excel in the areas that make the difference for nurses, like easy usage and access, a wide range of drawer configurations, enormous capacity, and smooth drawer action. Efficiently accommodate half and full-size cards and packaging systems like Dispill®.

Model M2-PC 43"(h) 26.7"(d) 23.1"(w)

Model M4-PC

43"(h) 26.7"(d) 36.1"(w)

Maximum capacity 300 punch cards.

Maximum capacity 600 punch cards.

Model M3-PC 43"(h) 26.7"(d) 29.4"(w)

Maximum capacity 450 punch cards.