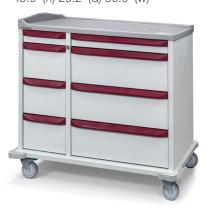

# M-Series Punch Card

M-Series medication carts excel in the areas that make the difference for nurses, like easy usage and access, a wide range of drawer configurations, enormous capacity, and smooth drawer action. Efficiently accommodate half and full-size cards and packaging systems like Dispill®.

Model M2-PC 43"(h) 26.7"(d) 23.1"(w)

Model M4-PC

43"(h) 26.7"(d) 36.1"(w)

Maximum capacity 300 punch cards.

Maximum capacity 600 punch cards.

Model M3-PC 43"(h) 26.7"(d) 29.4"(w)

Maximum capacity 450 punch cards.

Model M5-PC 43"(h) 26.7"(d) 45.2"(w)

Maximum capacity 750 punch cards.

Model M6-PC 43.5"(h) 25.2"(d) 50.5"(w)

Maximum capacity 900 punch cards.