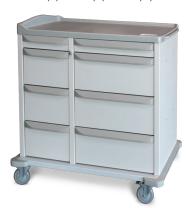

## **Medication Carts**

# M-Series Punch Card

M-Series medication carts excel in the areas that make the difference for nurses, like easy usage and access, a wide range of drawer configurations, enormous capacity, and smooth drawer action. Efficiently accommodate half and full-size cards and packaging systems like Dispill®.

Model M2-PC 43"(h) 26.7"(d) 23.1"(w)

Model M4-PC

43"(h) 26.7"(d) 36.1"(w)

Maximum capacity 300 punch cards.

Maximum capacity 600 punch cards.

Model M3-PC 43"(h) 26.7"(d) 29.4"(w)

Maximum capacity 450 punch cards.