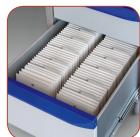

# M-Series Punch Card

M-Series medication carts excel in the areas that make the difference for nurses, like easy usage and access, a wide range of drawer configurations, enormous capacity, and smooth drawer action. Efficiently accommodate half and full-size cards and packaging systems like Dispill®.

Model M2-PC 43"(h) 26.7"(d) 23.1"(w)

Model M4-PC

43"(h) 26.7"(d) 36.1"(w)

Maximum capacity 300 punch cards.

Maximum capacity 600 punch cards.

Model M3-PC 43"(h) 26.7"(d) 29.4"(w)

Maximum capacity 450 punch cards.