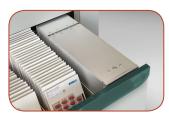

# M-Series Punch Card

M-Series medication carts excel in the areas that make the difference for nurses, like easy usage and access, a wide range of drawer configurations, enormous capacity, and smooth drawer action. Efficiently accommodate half and full-size cards and packaging systems like Dispill®.

Model M2-PC 43"(h) 26.7"(d) 23.1"(w)

Model M4-PC

43"(h) 26.7"(d) 36.1"(w)

Maximum capacity 300 punch cards.

Maximum capacity 600 punch cards.

Model M3-PC 43"(h) 26.7"(d) 29.4"(w)

Maximum capacity 450 punch cards.