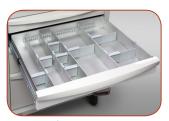

Laptop Arm & Tray

Chair Rail Bumpers\*

Slide-Out Surface

**Drawer Flex System** 