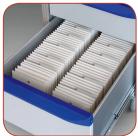

# M-Series Punch Card

M-Series medication carts excel in the areas that make the difference for nurses, like easy usage and access, a wide range of drawer configurations, enormous capacity, and smooth drawer action. Efficiently accommodate half and full-size cards and packaging systems like Dispill®.

Model M2-PC 43"(h) 26.7"(d) 23.1"(w)

Model M4-PC

43"(h) 26.7"(d) 36.1"(w)

Maximum capacity 300 punch cards.

Maximum capacity 600 punch cards.

Model M3-PC 43"(h) 26.7"(d) 29.4"(w)

Maximum capacity 450 punch cards.