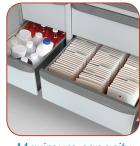

# M-Series Punch Card

M-Series medication carts excel in the areas that make the difference for nurses, like easy usage and access, a wide range of drawer configurations, enormous capacity, and smooth drawer action. Efficiently accommodate half and full-size cards and packaging systems like Dispill®.

Model M2-PC 43"(h) 26.7"(d) 23.1"(w)

Model M4-PC

43"(h) 26.7"(d) 36.1"(w)

Maximum capacity 300 punch cards.

Maximum capacity 600 punch cards.

Model M3-PC 43"(h) 26.7"(d) 29.4"(w)

Maximum capacity 450 punch cards.

Model M5-PC 43"(h) 26.7"(d) 45.2"(w)

Maximum capacity 750 punch cards.

Model M6-PC 43.5"(h) 25.2"(d) 50.5"(w)

Maximum capacity 900 punch cards.