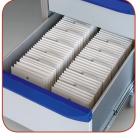

# M-Series Punch Card

M-Series medication carts excel in the areas that make the difference for nurses, like easy usage and access, a wide range of drawer configurations, enormous capacity, and smooth drawer action. Efficiently accommodate half and full-size cards and packaging systems like Dispill®.

Model M2-PC 43"(h) 26.7"(d) 23.1"(w)

Model M4-PC

43"(h) 26.7"(d) 36.1"(w)

Maximum capacity 300 punch cards.

Maximum capacity 600 punch cards.

Model M3-PC 43"(h) 26.7"(d) 29.4"(w)

Maximum capacity 450 punch cards.