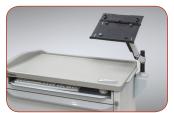

Laptop Arm & Tray

Chair Rail Bumpers\*

Slide-Out Surface

**Drawer Flex System** 