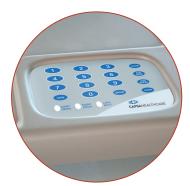

#### EMS - Entry Management System

The advanced EMS<sup>TM</sup> system offers unparalleled security in a proven lock system designed specifically for healthcare carts. This technology upgrade makes the M-Series lock system the most advanced cart security available in long-term care.

- Keyless access with auto-relock
- Permits 250 unique users and supervisors, programmable via keypad or PC

Ask about available security system upgrades