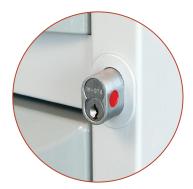

#### Key Access with Manual Relocking (standard)

Featuring the Best® Core Removable Lock System, this basic vet proven lock system provides your medication cart with the flexibility to change keys easily.

### **Accessories and Options**

\* Included on all M-Series Medication Carts. M3 & M4 Models also include Slide-Out Surface, Waste M5 & M6 Models include Tracking Caster, Waste with Lid.

Cart Handle\*

Core Removable Lock