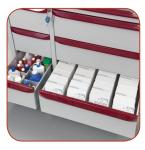

# M-Series Punch Card

M-Series medication carts excel in the areas that make the difference for nurses, like easy usage and access, a wide range of drawer configurations, enormous capacity, and smooth drawer action. Efficiently accommodate half and full-size cards and packaging systems like Dispill®.

#### For additional accessories see CapsaHealthcare.com

5" Brake Caster\*

Waste with Lid

Punch Card **Exchange Bins** 

10" Narcotic Storage\*

Pill Crusher

Organizer Tray

M-Series