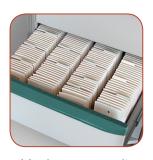

# M-Series Punch Card

M-Series medication carts excel in the areas that make the difference for nurses, like easy usage and access, a wide range of drawer configurations, enormous capacity, and smooth drawer action. Efficiently accommodate half and full-size cards and packaging systems like Dispill®.

Model M2-PC 43"(h) 26.7"(d) 23.1"(w)

Model M4-PC

43"(h) 26.7"(d) 36.1"(w)

Maximum capacity 300 punch cards.

Maximum capacity 600 punch cards.

Model M3-PC 43"(h) 26.7"(d) 29.4"(w)

Maximum capacity 450 punch cards.

Model M5-PC 43"(h) 26.7"(d) 45.2"(w)

Maximum capacity 750 punch cards.

Model M6-PC 43.5"(h) 25.2"(d) 50.5"(w)

Maximum capacity 900 punch cards.